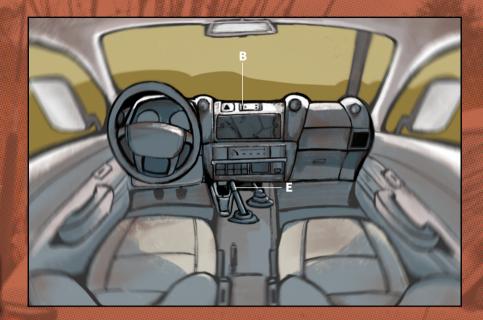

# Land (ruiser 4x4 (HZJ76) 6 seats

MEDECINS

D

**A**3

· @ ----

0,0

## Land Cruiser 4x4 (HZJ76) 6 seats

#### A. Basic information

- ① Dimension (L x W x H) 4.72 x 1.77 x 1.95 metres
- 2 Maximum payload 800 kg
- ③ 6+4 Seating design: 6 forward-facing seats (including the driver); 4 inward-facing jump seats at rear
- ④ 5 doors, roof-rack on reinforced roof, with Front towing eye and Rear towing hook for pulling out vehicles that get stuck in holes or mud
- B. Equipped with an AM radio system for wireless communications
- C. Snorkel: Raised air intake when driving in dusty or sandy conditions can protect the engine by taking in cleaner air from an elevated position
- D. Full time 4-wheel-drive, for better control in extreme road conditions;

4 types of tyres for sand, mud, road and heavy-duty conditions

- E. 5-speed manual gearbox
- F. Engine: Average fuel consumption: 12 litres/100 km