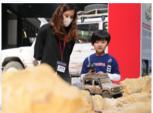

By taking advantage of this unique moment, MSF Hong Kong held the "Crossing Frontlines, Together" exhibition from November 8 to 15 in the Central Market, bringing a review of MSF Hong Kong's 30 years of lifesaving journey by highlighting a replica MSF four-wheel drive offroad car – an important vehicle in pushing our relief work forward around the world. Apart from taking selfies with the vehicle, both adults and children were amused by playing remotecontrolled toy vehicles in the featured large-scale racing track, to experience the driving challenges that our IMS faced.