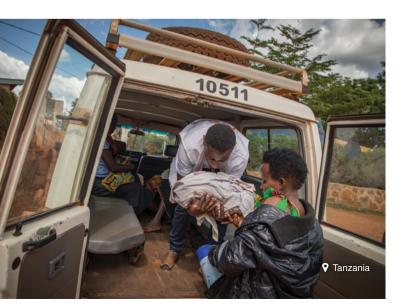

## "Many projects will become impossible without the Land Cruiser"

- Albert Lee Yiu-hong

ET195

ECINS

Albert, who also has an engineering background, recalled his most unforgettable Land Cruiser experience, which happened during his assignment nine years ago in South Sudan. There was a woman in labour who came to the clinic right before the curfew at night. Albert and his team immediately took the pregnant woman to the main hospital in the Land Cruiser, and in the end, both the mother and the newborn baby were safe.

IMS always face extreme weather and road conditions during their assignments. Albert

believes that many projects would become impossible without the Land Cruiser. While travelling with the vehicle during a rainstorm, they had to keep pushing through when the muddy water flooded over the driver's seat. To Albert, the Land Cruiser exactly symbolized the spirit of MSF: burly but nimble. The vehicle that brings IMS to every single remote corner during assignments, can act as a mobile clinic too. And, Albert added, during an assignment in a deserted location, lying on the roof of the vehicle is the best way to enjoy the starry night.