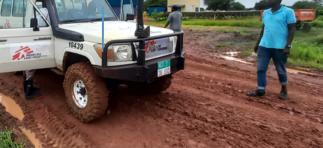

### #TrustWorthy #FearlessToTheTough #EveryNookAndCranny

The efforts of every medical and non-medical field worker are the key for MSF's relief responses. However, despite how professional our International Mobile Staff (IMS for short) are, they do need a trustworthy partner to travel into every nook and cranny to support people in remote areas — the Land Cruiser.

With an outstandingly high horsepower, this structurally burly but nimble four-wheel-drive has a spacious cabin. The Land Cruiser has led countless IMS through roads damaged by natural disasters to reach the survivors, ventured into remote villages, where people might not have seen a doctor for decades, to provide care and carry out health promotions. Then it's transported loads of readyto-use therapeutic food, medicine, and vaccines for people in need. The vehicle can be used for evacuating patients from dangerous situations to transfer them to other health facilities, or it can turn into a basic mobile clinic by erecting canvas tents at the back.

## "When the road is in really bad condition, a tractor is needed to help pull even the Land Cruiser out of the mud."

— Wei-yee Teoh

It is possible for IMS to encounter some roads that are in such a bad condition that even the Land Cruiser can barely move. Wei-yee Teoh, who was an MSF logistic team leader in South Sudan, said that during the rainy season there, the roads were overwhelmed by flooding. It was so bad that a tractor had to follow behind to help pull the Land Cruiser when it got stuck.

However, since the tractor moved so slowly, more time was needed for assignments because of the increased traveling time. "During the rainy season in South Sudan, we do not have a normal paved road. In the dry, it takes an hour to travel from our base to Agok airstrip. But it takes 12 hours for us in the rainy season! So some missions had to be suspended." Arop Chok Deng, who is the Head Driver in Abyei, South Sudan, said that the Land Cruiser is a great vehicle and important for their mission. There is no other vehicle (apart perhaps from a tractor) that can operate in South Sudan during the rainy season, he said, like the Land Cruiser.