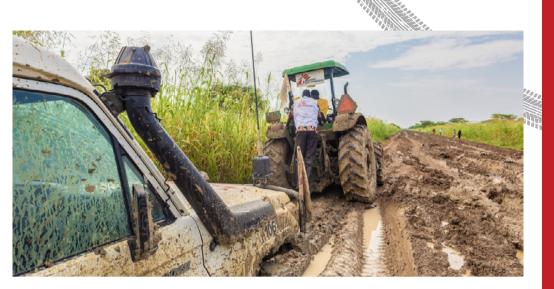

## "When the road is in really bad condition, a tractor is needed to help pull even the Land Cruiser out of the mud."

— Wei-yee Teoh

It is possible for IMS to encounter some roads that are in such a bad condition that even the Land Cruiser can barely move. Wei-yee Teoh, who was an MSF logistic team leader in South Sudan, said that during the rainy season there, the roads were overwhelmed by flooding. It was so bad that a tractor had to follow behind to help pull the Land Cruiser when it got stuck.

However, since the tractor moved so slowly, more time was needed for assignments because of the increased traveling time. "During the rainy season in South Sudan, we do not have a normal paved road. In the dry, it takes an hour to travel from our base to Agok airstrip. But it takes 12 hours for us in the rainy season! So some missions had to be suspended." Arop Chok Deng, who is the Head Driver in Abyei, South Sudan, said that the Land Cruiser is a great vehicle and important for their mission. There is no other vehicle (apart perhaps from a tractor) that can operate in South Sudan during the rainy season, he said, like the Land Cruiser.