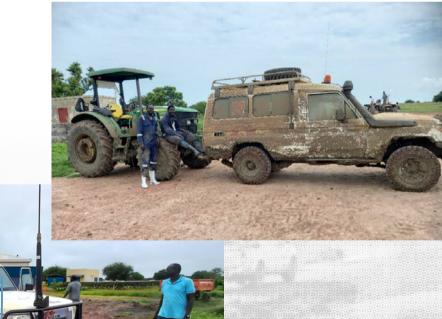

## "When the road is in really bad condition, a tractor is needed to help pull even the Land Cruiser out of the mud."

— Wei-yee Teoh

It is possible for IMS to encounter some roads that are in such a bad condition that even the Land Cruiser can barely move. Wei-yee Teoh, who was an MSF logistic team leader in South Sudan, said that during the rainy season there, the roads were overwhelmed by flooding. It was so bad that a tractor had to follow behind to help pull the Land Cruiser when it got stuck.

However, since the tractor moved so slowly, more time was needed for assignments because of the increased traveling time. "During the rainy season in South Sudan, we do not have a normal paved road. In the dry, it takes an hour to travel from our base to Agok airstrip. But it takes 12 hours for us in the rainy season! So some missions had to be suspended." Arop Chok Deng, who is the Head Driver in Abyei, South Sudan, said that the Land Cruiser is a great vehicle and important for their mission. There is no other vehicle (apart perhaps from a tractor) that can operate in South Sudan during the rainy season, he said, like the Land Cruiser.