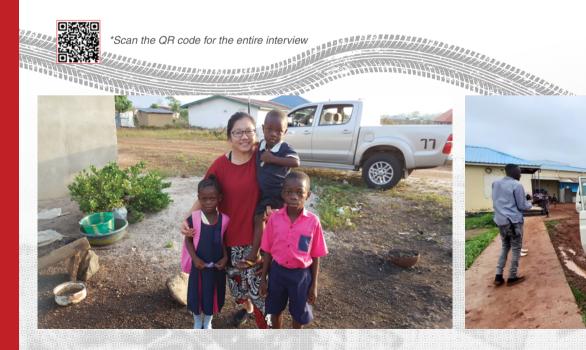

### "It is a sense of belonging in MSF that goes through fire and water"

— Lucy Lau Hiu-ching

Lucy, an electrical and mechanical engineer, was on an assignment in Liberia in 2013 as a logistician. She travelled with the Land Cruiser over 8 hours from the capital to remote border areas for the outreach projects. She witnessed the high-horsepower Land Cruiser navigating mountain roads and towing vehicles which got trapped deep in the mud. Sometimes they were the one that got stuck... As for maintenance, Lucy explained that it was every driver's daily responsibility. Even minor issues, such as the water level for cleaning the windshield must be ensured for safety. She likes the mono AM-channeled radio the most, because the system can be used not only as a positioning navigator, but also a platform to chat with other staff.

\*Scan the QR code for the entire interview.