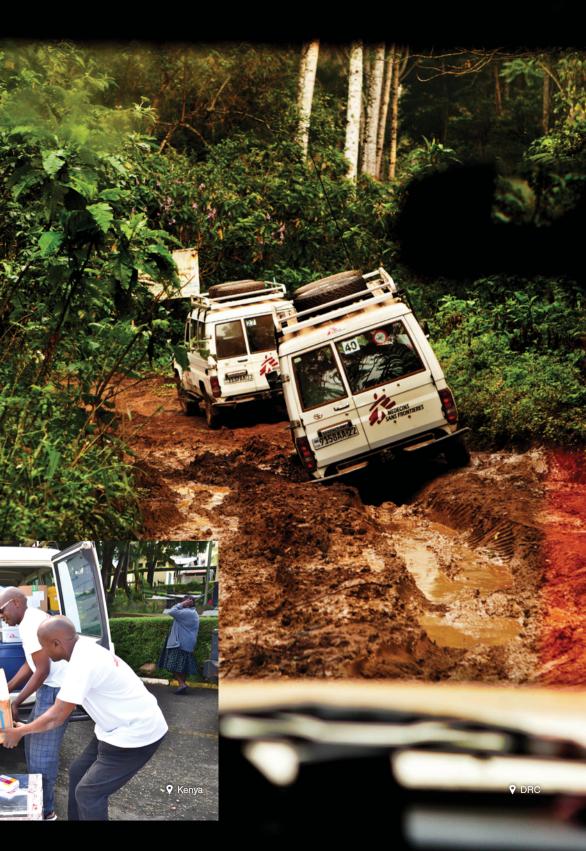

## "When the road is in really bad condition, a tractor is needed to help pull even the Land Cruiser out of the mud."

— Wei-yee Teoh

It is possible for IMS to encounter some roads that are in such a bad condition that even the Land Cruiser can barely move. Wei-yee Teoh, who was an MSF logistic team leader in South Sudan, said that during the rainy season there, the roads were overwhelmed by flooding. It was so bad that a tractor had to follow behind to help pull the Land Cruiser when it got stuck.

However, since the tractor moved so slowly, more time was needed for assignments because of the increased traveling time. "During the rainy season in South Sudan, we do not have a normal paved road. In the dry, it takes an hour to travel from our base to Agok airstrip. But it takes 12 hours for us in the rainy season! So some missions had to be suspended." Arop Chok Deng, who is the Head Driver in Abyei, South Sudan, said that the Land Cruiser is a great vehicle and important for their mission. There is no other vehicle (apart perhaps from a tractor) that can operate in South Sudan during the rainy season, he said, like the Land Cruiser.